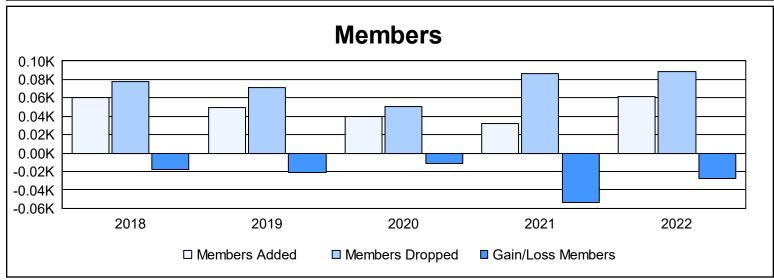

District 14 H As of June 2022 Cumulative

| Year      | New<br>Clubs | Dropped<br>Clubs | Gain/<br>Loss<br>Clubs | New<br>Members | Charter<br>Members | Reinstate<br>Members | Transfer<br>Members | Total<br>Member<br>Added | Total<br>Members<br>Dropped | Gain/<br>Loss<br>Members |
|-----------|--------------|------------------|------------------------|----------------|--------------------|----------------------|---------------------|--------------------------|-----------------------------|--------------------------|
| 2017-2018 | 0            | 0                | 0                      | 51             | 0                  | 5                    | 4                   | 60                       | 78                          | -18                      |
| 2018-2019 | 0            | 0                | 0                      | 47             | 0                  | 1                    | 2                   | 50                       | 71                          | -21                      |
| 2019-2020 | 0            | 0                | 0                      | 37             | 0                  | 1                    | 2                   | 40                       | 51                          | -11                      |
| 2020-2021 | 0            | 1                | -1                     | 32             | 0                  | 0                    | 0                   | 32                       | 86                          | -54                      |
| 2021-2022 | 0            | 1                | -1                     | 40             | 0                  | 16                   | 5                   | 61                       | 89                          | -28                      |
| Average   | 0            | 0                | 0                      | 41             | 0                  | 5                    | 3                   | 49                       | 75                          | -26                      |