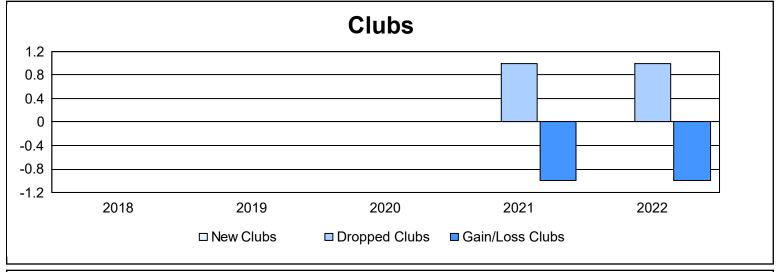

District 14 H As of June 2022 Cumulative

| Year      | New<br>Clubs | Dropped<br>Clubs | Gain/<br>Loss<br>Clubs | New<br>Members | Charter<br>Members | Reinstate<br>Members | Transfer<br>Members | Total<br>Member<br>Added | Total<br>Members<br>Dropped | Gain/<br>Loss<br>Members |
|-----------|--------------|------------------|------------------------|----------------|--------------------|----------------------|---------------------|--------------------------|-----------------------------|--------------------------|
| 2017-2018 | 0            | 0                | 0                      | 51             | 0                  | 5                    | 4                   | 60                       | 78                          | -18                      |
| 2018-2019 | 0            | 0                | 0                      | 47             | 0                  | 1                    | 2                   | 50                       | 71                          | -21                      |
| 2019-2020 | 0            | 0                | 0                      | 37             | 0                  | 1                    | 2                   | 40                       | 51                          | -11                      |
| 2020-2021 | 0            | 1                | -1                     | 32             | 0                  | 0                    | 0                   | 32                       | 86                          | -54                      |
| 2021-2022 | 0            | 1                | -1                     | 40             | 0                  | 16                   | 5                   | 61                       | 89                          | -28                      |
| Average   | 0            | 0                | 0                      | 41             | 0                  | 5                    | 3                   | 49                       | 75                          | -26                      |